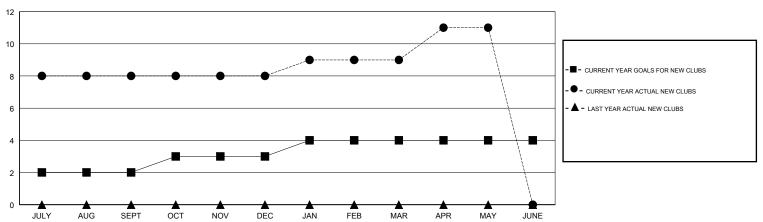

#### GOALS AND ACTUAL NEW CLUBS CUMULATIVE

### LOCATION INDIA

**GMT CA** 

| Clubs                 |               |           |               | Members               |                           |                         |                                                    |
|-----------------------|---------------|-----------|---------------|-----------------------|---------------------------|-------------------------|----------------------------------------------------|
| RESULTS FOR 2017-2018 |               |           |               | RESULTS FOR 2017-2018 |                           |                         |                                                    |
| QUARTER               | NEW CLUB GOAL | NEW CLUBS | DROPPED CLUBS | QUARTER               | MEMBER GROWTH NET<br>GOAL | MEMBER GROWTH<br>ACTUAL | DROPPED<br>MEMBERS ACTUAL<br>(including transfers) |
| JULY/AUG/SEPT         | 2             | 8         | 1             | JULY/AUG/SEPT         | 100                       | 237                     | 98                                                 |
| OCT/NOV/DEC           | 1             | 0         | 1             | OCT/NOV/DEC           | 50                        | 21                      | 59                                                 |
| JAN/FEB/MAR           | 1             | 1         | 1             | JAN/FEB/MAR           | 30                        | 79                      | 23                                                 |
| APR/MAY/JUNE          | 0             | 2         | 0             | APR/MAY/JUNE          | -80                       | 74                      | 50                                                 |