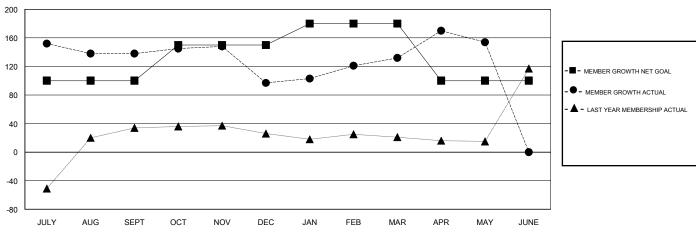

### GOALS AND ACTUAL MEMBERS CUMULATIVE

| DROPPED CLUBS: 3  DROPPED MEMBERS |     | 44 CLUBS OF 70 ADDED 1 OR MORE<br>NEW MEMBERS | GENDER DISTRIBUTION  MALE 2,249 (85.81%)  FEMALE 372 (14.19%)  Women Percentage Fiscal Year Goal: 5% |      |
|-----------------------------------|-----|-----------------------------------------------|------------------------------------------------------------------------------------------------------|------|
| DECEASED                          | 13  | CHC/ HEDE FOR CHM II ATIVE                    | TOTAL FAMILY UNIT MEMBERS                                                                            | 819  |
| CLUB CANCELLED                    | 36  | CLICK HERE FOR CUMULATIVE  MEMBERSHIP DATA    |                                                                                                      | 10.1 |
| OTHER                             | 181 |                                               | FAMILY MEMBERS PAYING HALF DUES                                                                      | 494  |
| TOTAL                             | 230 |                                               |                                                                                                      |      |

### LOCATION INDIA

**GMT CA** 

| Clubs                 |               |           |               | Members               |                           |                         |                                                    |
|-----------------------|---------------|-----------|---------------|-----------------------|---------------------------|-------------------------|----------------------------------------------------|
| RESULTS FOR 2017-2018 |               |           |               | RESULTS FOR 2017-2018 |                           |                         |                                                    |
| QUARTER               | NEW CLUB GOAL | NEW CLUBS | DROPPED CLUBS | QUARTER               | MEMBER GROWTH NET<br>GOAL | MEMBER GROWTH<br>ACTUAL | DROPPED<br>MEMBERS ACTUAL<br>(including transfers) |
| JULY/AUG/SEPT         | 2             | 8         | 1             | JULY/AUG/SEPT         | 100                       | 237                     | 98                                                 |
| OCT/NOV/DEC           | 1             | 0         | 1             | OCT/NOV/DEC           | 50                        | 21                      | 59                                                 |
| JAN/FEB/MAR           | 1             | 1         | 1             | JAN/FEB/MAR           | 30                        | 79                      | 23                                                 |
| APR/MAY/JUNE          | 0             | 2         | 0             | APR/MAY/JUNE          | -80                       | 74                      | 50                                                 |